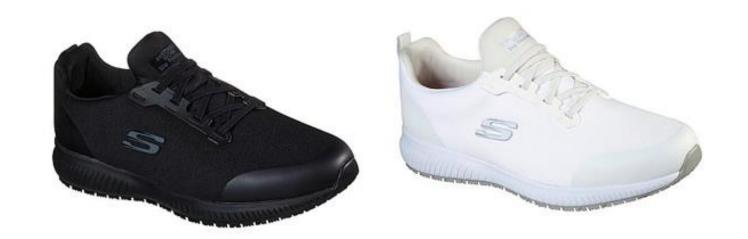

## **Product Data Sheet**

Product Code: 200051EC BLK/WHT Product Name: SQUAD SR - MYTON Size Range: 7-14(H-11H)

Standard: EN ISO 20347:2012 BS EN 61340-5-1: 2016-BN IEC 61340-4-3: 2018 Category: O1 FO SRC + ESD

## **Construction/Features and Benefits**

Occupational shoe

Smooth printed synthetic toe and heel protective overlays

Heel panel fabric overlay with pull on top tab High apex design front panel for added comfort Padded collar

Slip resistance on ceramic tile floors with sodium lauryl sulfate

Slip resistance on steel floors with glycerol

Resistant to oil and petrol

Energy absorption in heel

**Upper:** Soft smooth knit mesh fabric upper with

Scotchgard<sup>®</sup> protection

Midsole: : Electro Static Dissipative

ESD design safely dissipates static electricity for use in

electricity-sensitive workplaces

Outsole: Slip Resistant rubber traction outsole

1 1/4 inch heel height