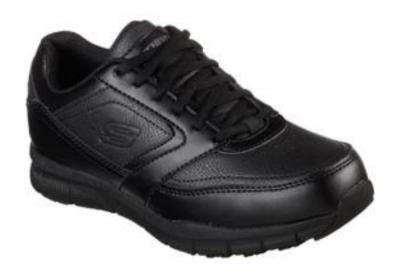

## **Construction/Features and Benefits**

Lace up sporty casual comfort slip resistant work sneaker design

Synthetic overlays at toe, sides and heel for added durability

Padded collar and tongue

Soft fabric shoe lining

Relaxed Fit® design for a roomier comfortable

fit

Memory Foam full length cushioned removable comfort insole

Resistant to oil and petrol

Slip resistance on ceramic tile floors with

sodium lauryl sulfate

Slip resistance on steel floors with glycerol

**Upper:** Smooth synthetic upper

Outsole: Slip Resistant flexible rubber traction

outsole

Weight: MEN's Size 9