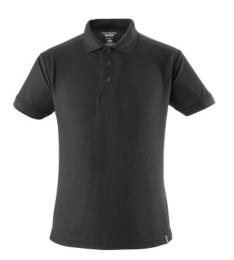

## 17083-941 Polo shirt

Premium - moisture wicking - CoolDry - Modern fit

MASCOT® CROSSOVER

|  | S | М | L | XL | 2XL | 3XL | 4XL |
|--|---|---|---|----|-----|-----|-----|
|--|---|---|---|----|-----|-----|-----|

## **Technical info**

Premium. CoolDry is an exceptionally moisture wicking fabric. Quick drying. Modern fit. Neckband. Buttoned placket. Ribbed collar and cuffs. Slits at the sides.