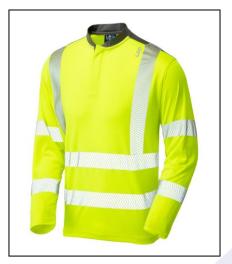

## **EU Declaration of Conformity**

Product Type: High Visibility Coolmax Sleeved T-Shirt

Manufacturer: Leo Textiles T/A LEO WORKWEAR

Product ID: T13-Y

Name: WATERMOUTH

Model/Label: LT-003

The above product is in conformity with the regulation (EU) 2016/425 and is identical to the PPE which is the subject of EU certificate 2777/23293-01/E00-00 issued by **SATRA Technology Europe Ltd, Notified Body 2777**, Bracetown Business Park, Clonee, D15Y N2P, Republic of Ireland.