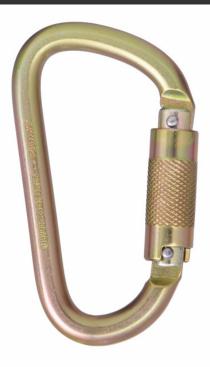

## Steel Twist Lock Karabiner

Steel Twist Lock Karabiner / FAR0903

### DESCRIPTION

Steel self-closing & automatic locking connector.

#### OPTIONS

Steel Twist Lock Karabiner (FAR0903)

SAFETY STANDARDS

EN 362

#### **SPECIFICATIONS**

Material

Galvanised Steel

Gate Opening 22mm

**Product Weight** 236g

Connector Type Self Closing And Automatic Locking

Rated Weight / Load 40kN Breaking Load