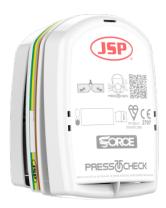

# PressToCheck™ ABEK1 P3 Filters

Pack of 2 / BMN750-000-600

# DESCRIPTION

PressToCheck™ is the easiest way to face-fit check the seal of your respirator, every time you put it on! The range features HEPA filtration exceeding 99.97%, Low profile design maximising compatibility and low breathing resistance across the range.

F-4713 ABEK1P3 multi- gas / vapour + dust replacement encapsulated filters, featuring PressToCheck™ technology for daily face-fit reassurance.

Winner of the BSIF Product Innovation Award.