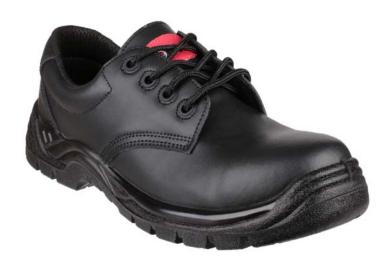

## **C**entek

## **FS311C**

| Standard        | EN ISO 20345:2011      |  |
|-----------------|------------------------|--|
| Category        | S3 SRC                 |  |
| Size Range      | UK 3 - 15   EU 36 - 50 |  |
| Colour          | Black                  |  |
| Slip Resistance | SRC                    |  |

| Upper                | Water Resistant Leather      | Construction              | Injection                                               |
|----------------------|------------------------------|---------------------------|---------------------------------------------------------|
| Inner Lining         | Breathable non-woven fabric  | Outsole                   | Dual Density PU/PU                                      |
| Footbed              | Removable EVA Footbed        | Weight                    | 550 grams (half pair size 8)                            |
| Impact<br>Resistance | 200 Joules Composite Toe Cap | Penetration<br>Resistance | Non-metallic anti-penetration mid-<br>sole - Min. 1100N |

## **CHARACTERISTICS:**

- Water resistant upper
- PU padded collar and tongue
- Energy absorbent heel

- Antistatic
- Oil resistant outsole
- Metal free

Care Advice: To enhance the life & performance of the footwear, upper should be kept clean & dry. Dry/damp cloth or shoe polish/spray to be used as per the need. Sole to be checked and clean regularly to maintain its traction. Any obvious damage in footwear may reduce full protection and must be replaced.