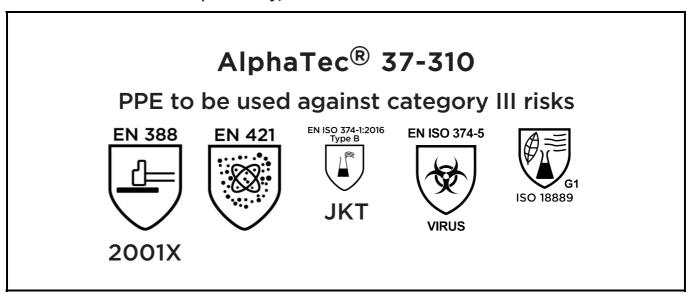

is in conformity with the provisions of Regulation (EU) 2016/425 and with the standards EN 388:2016, EN 420:2003 + A1:2009, EN 421:2010, EN ISO 374-1:2016, EN ISO 374-5:2016, ISO 18889:2019 and is identical to the PPE which is subject to the EU-Type examination (Module B, Annex V of the Regulation), under certificate number 032/2019/1520.02, issued by the Notified Body: